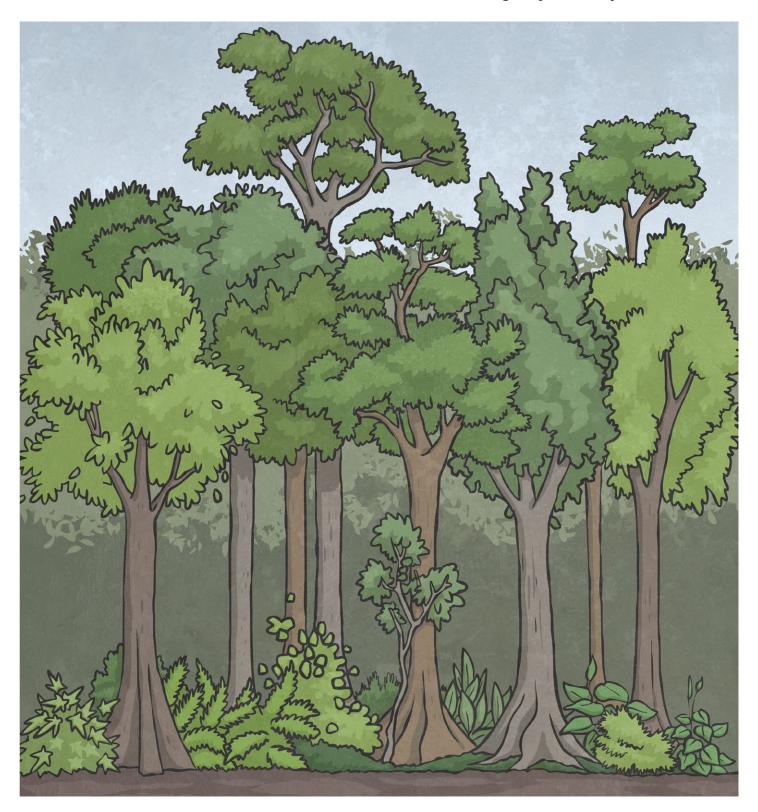

## Life in the Amazon Rainforest

To learn about where we would find creatures in the Amazon rainforest.

Cut out the creatures and add them to the correct layer of the rainforest.