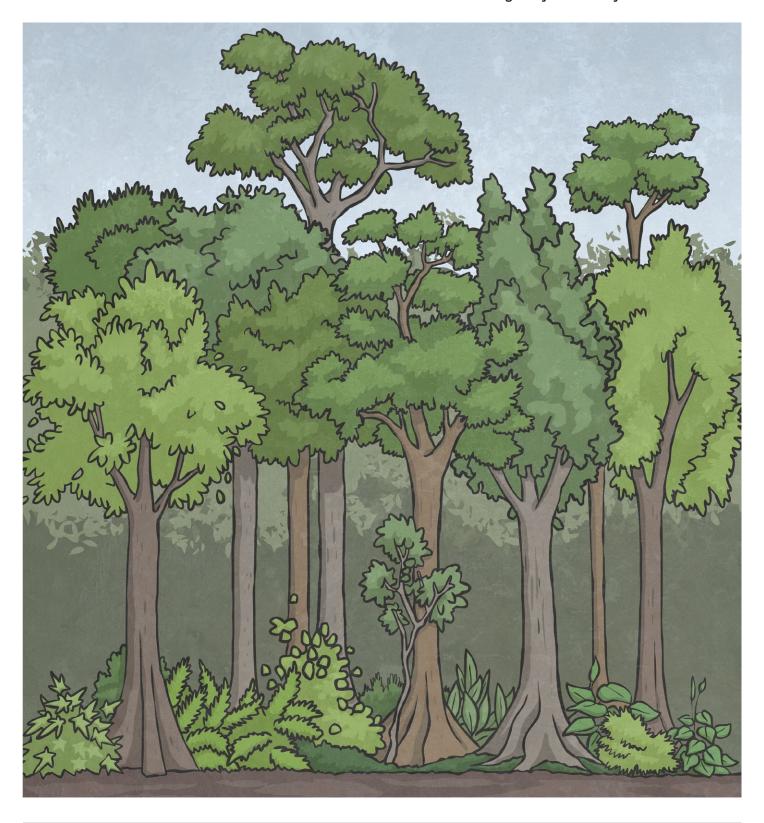

## Life in the Amazon Rainforest

To learn about which creatures are found in the Amazon rainforest.

To learn about where to find creatures of the rainforest.

Can you find out about any other creatures which live in the different layers of the rainforest? Draw and label them.