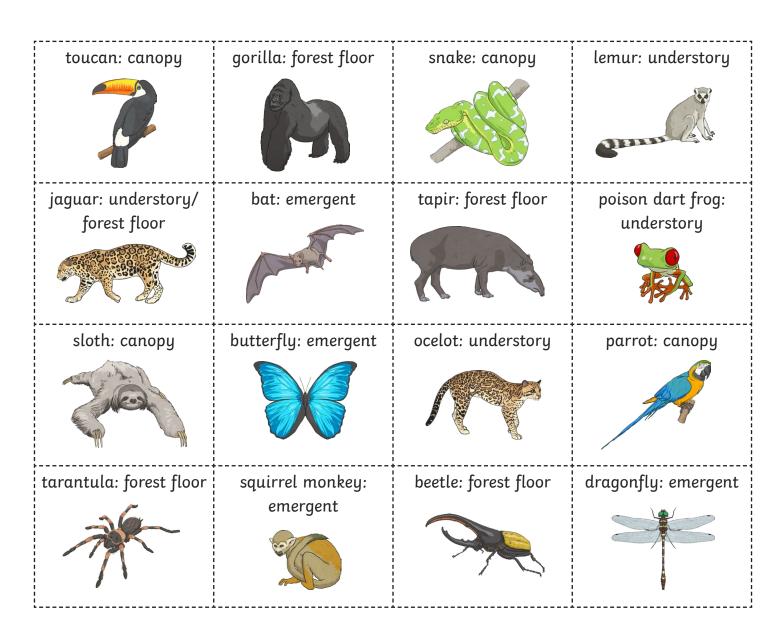

## Life in the Amazon Rainforest

To learn about where we would find creatures in the Amazon rainforest.

Cut out the creatures and add them to the correct layer of the rainforest.