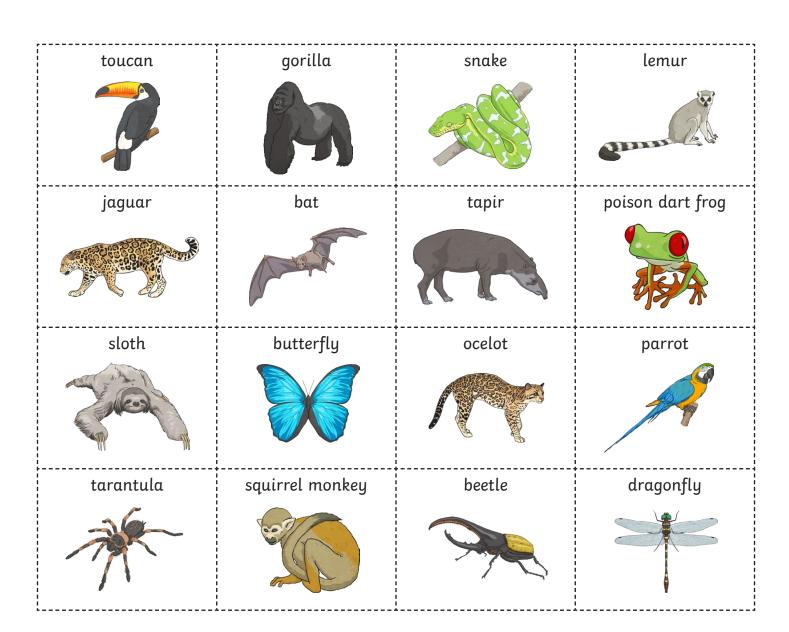

## Life in the Amazon Rainforest

To learn about which creatures are found in the Amazon rainforest.

To learn about where to find creatures of the rainforest.

Can you find out about any other creatures which live in the different layers of the rainforest? Draw and label them.