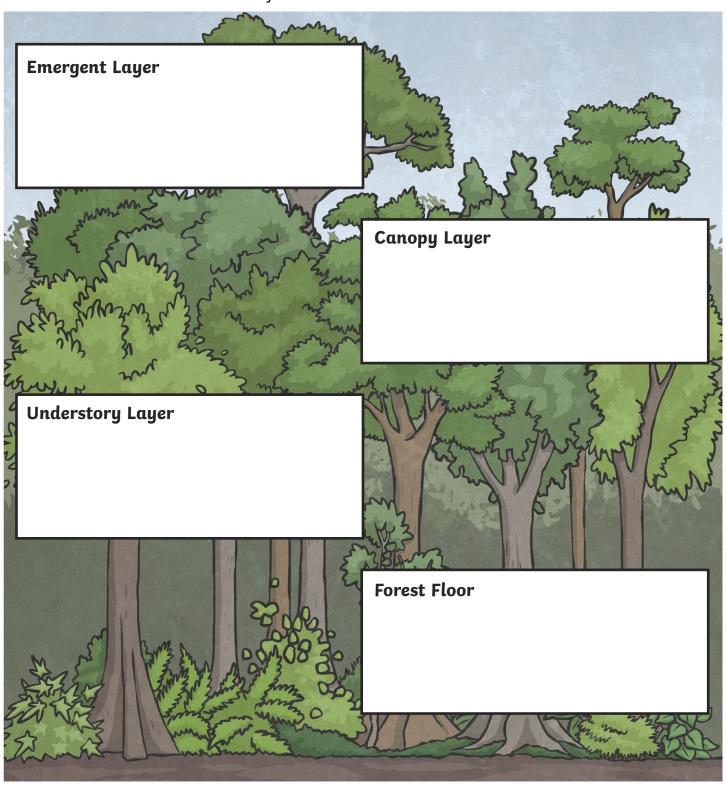

## Life in the Amazon Rainforest

To learn about which creatures are found in the Amazon rainforest.

To learn about where to find creatures of the rainforest.

Can you find out about any other creatures which live in the different layers of the rainforest? Draw and label them.